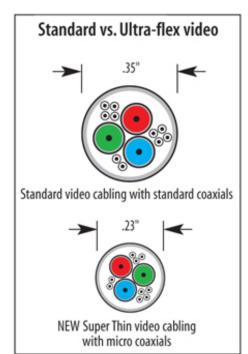

# Super Thin SVGA Cables with 3 Mini Coaxial Lines - HD15M to HD15M or HD15F

Description

Utilize a revolutionary cable made with 3 ultra thin coaxial lines and still measures less than .23" in diameter! Another unique feature is user defined mounting hardware. Each cable end is capable of being connected with either male jack screws or hex standoffs with the supplied hardware! Color: Black.

The Super Thin SVGA series offers comparable performance of standard size SVGA assemblies in a much more compact size. Not only is the cable diameter greatly reduced but the depth of the HD15 backshell is also much more shallow than the backshells found on most SVGA assemblies. This results in a SVGA assembly that can be used in tight confines where a standard size SVGA assembly would be difficult if not impossible to use.